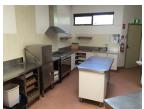

## This centre has:

- Small stage
- Small kitchen with fridge and electric stove/oven
- Large modern kitchen with large electric oven/stove, fridge and commercial dishwasher
- Cutlery and crockery for 50 people
- Heating and cooling
- Tables and chairs
- Wheelchair access with accessible toilet
- Enclosed courtyard
- Community garden
- Next to a park with a children's playground