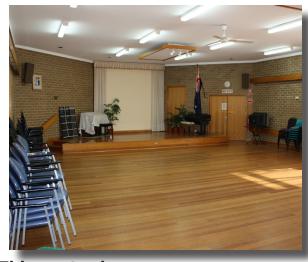

## **Getting here**

Bus 552: Northeast Reservoir - Northcote

Plaza via High Street

Bus 561: Macleod - Pascoe Vale via La

Trobe University

Bus 556: Pacific Epping - Northland via

Keon Park

Hall capacity: 100 Seated Meeting room: 12 Seated

## This centre has:

- Small stage
- Small kitchen with fridge and electric stove/oven
- Large modern kitchen with large electric oven/stove, fridge and commercial dishwasher
- Cutlery and crockery for 50 people
- Heating and cooling
- Tables and chairs
- Wheelchair access with accessible toilet
- Enclosed courtyard
- Community garden
- Next to a park with a children's playground