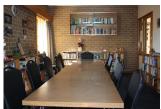

## This centre has:

- Small stage
- Small kitchen with fridge and electric stove/oven
- Large modern kitchen with large electric oven/stove, fridge and commercial dishwasher
- Cutlery and crockery for 50 people
- Heating and cooling
- Tables and chairs
- Wheelchair access with accessible toilet
- Enclosed courtyard
- Community garden
- Next to a park with a children's playground