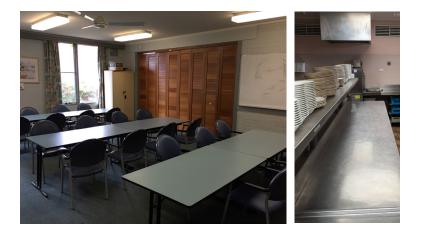

### This centre has:

- Large stage
- Kitchenette
- Large kitchen with commercial stove/oven, dishwasher and fridge
- Cutlery and crockery for 80 people
- Heating and cooling
- Tables and chairs
- Courtyard
- Wheelchair access with accessible toilet