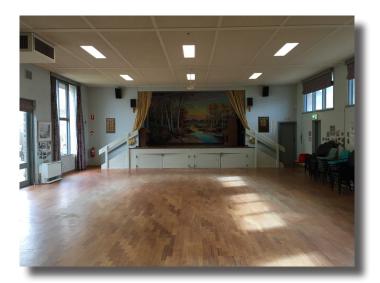

### **Getting here**

Train: City - South Morang Tram 86: Bundoora RMIT -Waterfront Docklands

Hall capacity: 100 Seated Meeting room: 20 Seated

### This centre has:

- Large stage
- Kitchenette
- Large kitchen with commercial stove/oven, dishwasher and fridge
- Cutlery and crockery for 80 people
- Heating and cooling
- Tables and chairs
- Courtyard
- Wheelchair access with accessible toilet